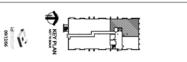

## 6370 LBJ, SUITE 177

## SUITE FEATURES

- 2,022 Rentable Square Feet
- Five Offices with Reception, Break Room, Conference & Storage
- Recently Painted / Floor Upgrades
- Natural Stone Entry