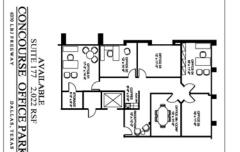

## SUITE FEATURES

- 2,022 Rentable Square Feet
- Five Offices with Reception, Break Room, Conference & Storage
- Recently Painted / Floor Upgrades
- Natural Stone Entry